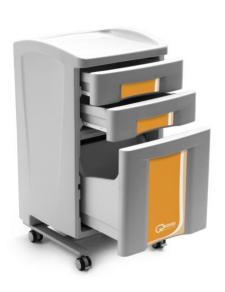

## Double side cabinet with 2 drawers and one lower big drawer

COPERNICO HC8120 and HC8125 are equipped with one or two upper drawers, total extraction and 3kg capacity. The capacious lower drawer with total extraction it is easy to access by the patient with 7kg capacity and system against overturning. The upper shelf is shaped in order to contain liquids, easy to clean and disinfect while the bottom is provided with 4 holes to grant the drainage of liquids and the airing. Back equipped with towel support and bottle support (n° 2 bottles of 1,5lt each). In the middle there is the lock for the first drawer of the cabinet which become a safe place for personal belongings.

The handles are shaped in such way that can be used from both sides.