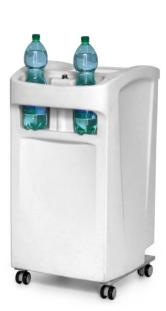

## Double side cabinet with 2 drawers and one lower big drawer

COPERNICO HC8120 and HC8125 are equipped with one or two upper drawers, total extraction and 3kg capacity. The capacious lower drawer with total extraction it is easy to access by the patient with 7kg capacity and system against overturning. The upper shelf is shaped in order to contain liquids, easy to clean and disinfect while the bottom is provided with 4 holes to grant the drainage of liquids and the airing. Back equipped with towel support and bottle support (n° 2 bottles of 1,5lt each). In the middle there is the lock for the first drawer of the cabinet which become a safe place for personal belongings.