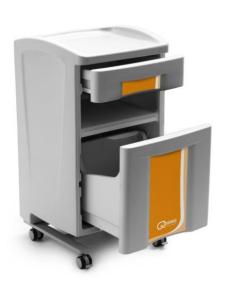

Certifications

Double side cabinet with 1 upper drawer, open space and one lower big drawer

COPERNICO HC8120 and HC8125 are equipped with one or two upper drawers, total extraction and 3kg capacity. The capacious lower drawer with total extraction it is easy to access by the patient with 7kg capacity and system against overturning. The upper shelf is shaped in order to contain liquids, easy to clean and disinfect while the bottom is provided with 4 holes to grant the drainage of liquids and the airing. Back equipped with towel support and bottle support (n° 2 bottles of 1,5lt each). In the middle there is the lock for the first drawer of the cabinet which become a safe place for personal belongings.

The handles are shaped in such way that can be used from both sides.